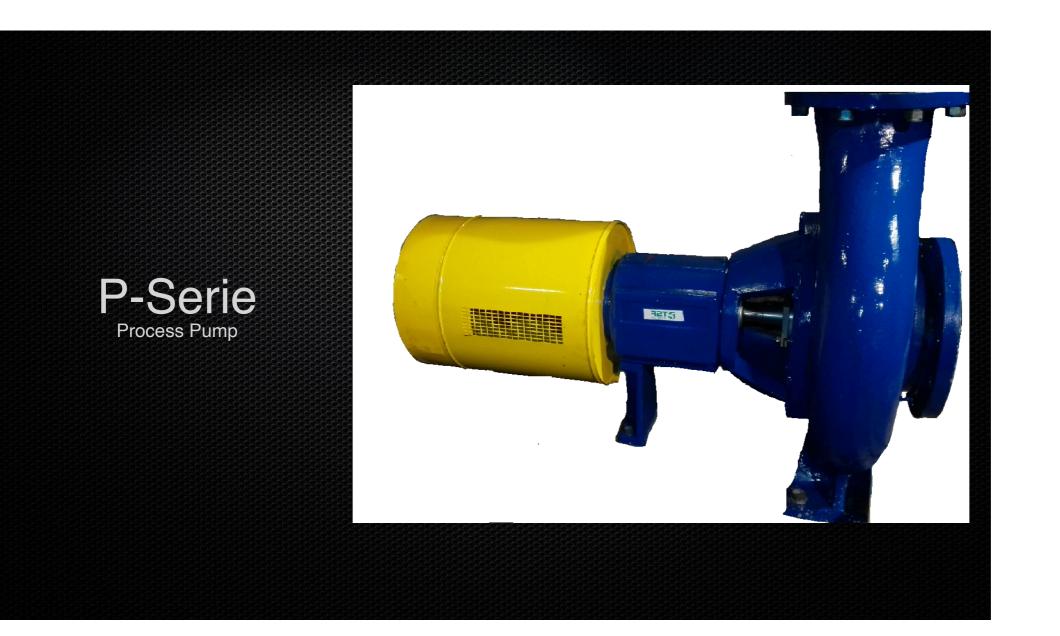

P- Serie is designed for handle almost all demands. With a robust bearing assembly the pump can meet heavy duty work in paper mills.

Impellers.

- 1. Closed Impeller.
- 2. Semi open impeller standard.
- 3. Semi open impeller 3 vane.
- 4. Low pulse impeller.