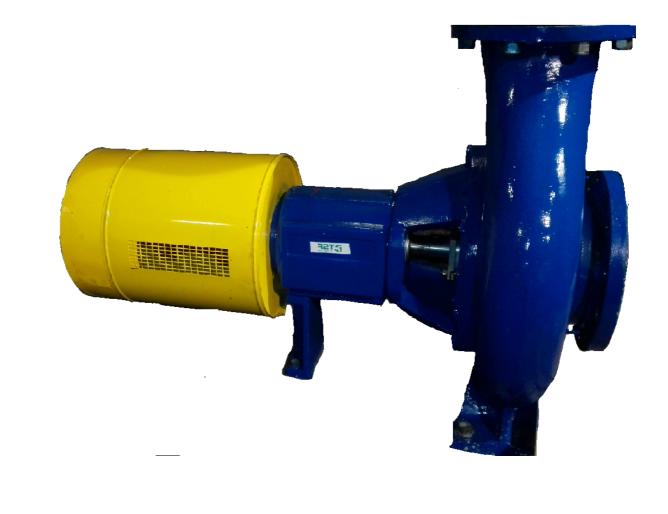

P- Serie is designed for handle almost all demands. With a robust bearing assembly the pump can meet heavy duty work in paper mills.

Impellers.

- 1. Closed Impeller.
- 2. Semi open impeller standard.
- 3. Semi open impeller 3 vane.
- 4. Low pulse impeller.