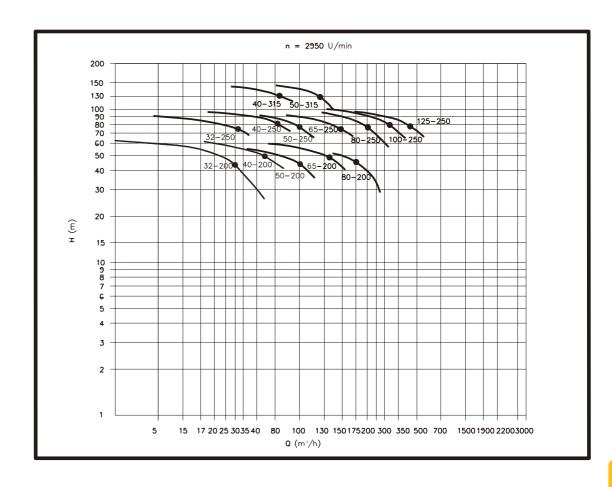

## Performance P-Serie.

Application: Oil&Gas Hydrocarbon Processing Industry. Power Generation Pulp and Paper General Industry Chemical Processing Industry Water

## Specifications:

Speed: 1500rpm-2900rpm/1750rpm--3500rpm Capacity: 2800m3/h (max) Head: 150m