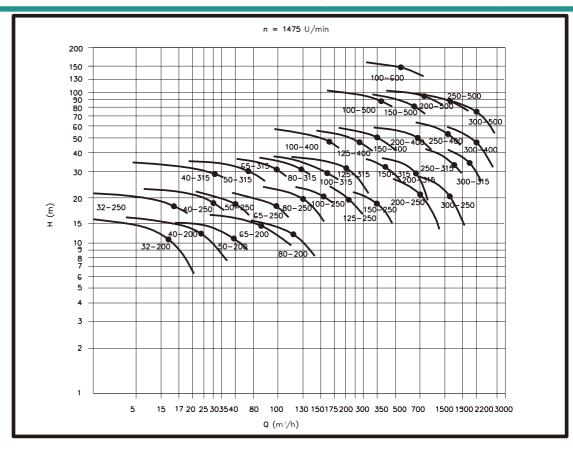

## Performance P-Serie.

Application: Oil&Gas Hydrocarbon Processing Industry. Power Generation Pulp and Paper General Industry Chemical Processing Industry Water

## Specifications:

Speed: 1500rpm-2900rpm/1750rpm--3500rpm Capacity: 2800m3/h (max) Head: 150m