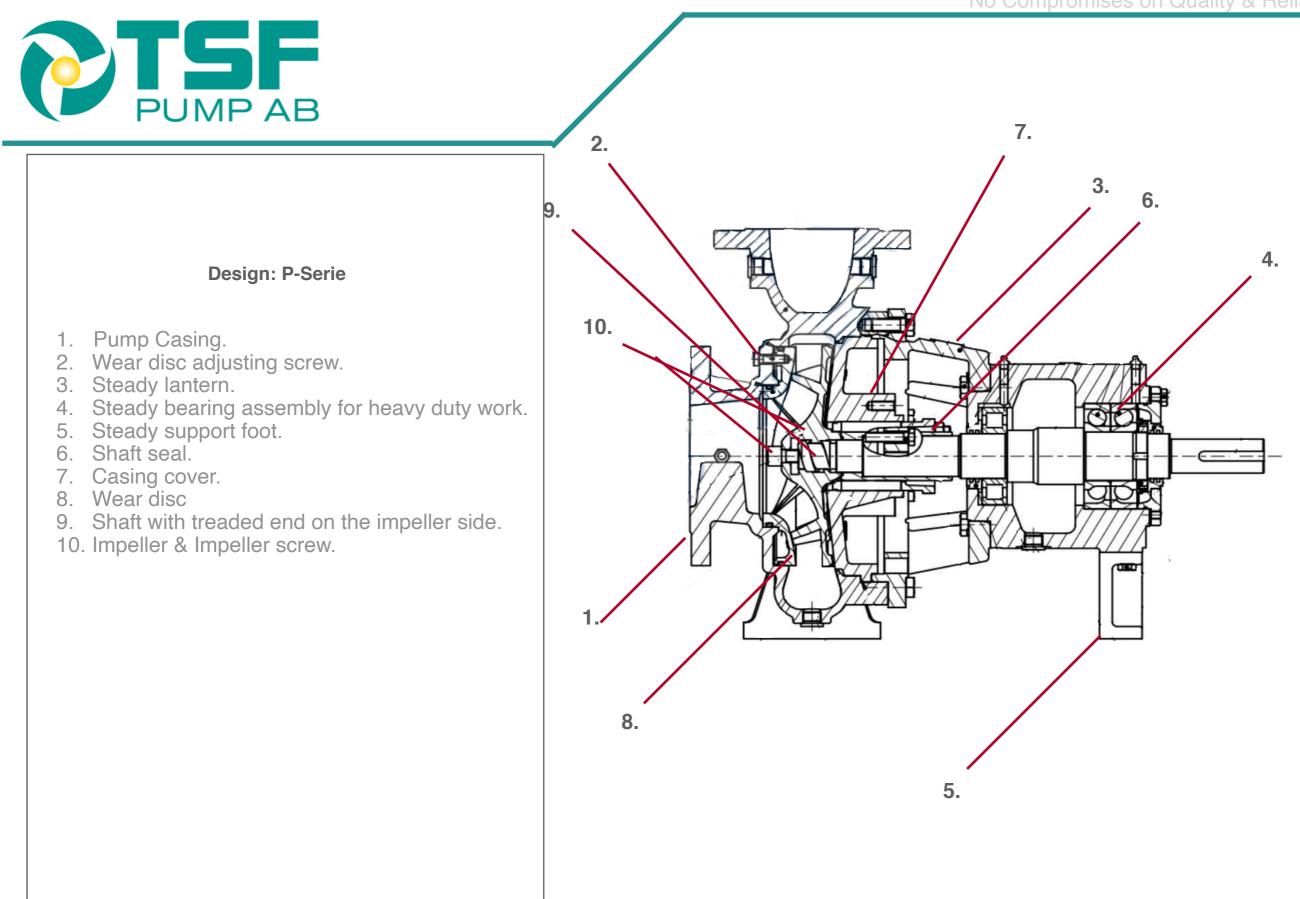

P- Serie is designed for handle almost all demands. With a robust bearing assembly the pump can meet heavy duty work in paper mills.

Impellers.

- 1. Closed Impeller.
- 2. Semi open impeller standard.
- 3. Semi open impeller 3 vane.
- 4. Low pulse impeller.

**Seal solutions:** 

- External fixed mechanical seal. 1.
- 2. Metal below seal.
- Cart ridge seal.
  Gland packing seal.

No Compromises on Quality & Reliability

Material:

|                     | Cast Iron<br>SIS0120 | Duplex<br>SIS2324 | Super<br>Duplex | E4 |
|---------------------|----------------------|-------------------|-----------------|----|
| Pump<br>casing      |                      |                   |                 |    |
| Wear disc           |                      |                   |                 |    |
| Casing<br>cover     |                      |                   |                 |    |
| Impeller            |                      |                   |                 |    |
| Shaft               |                      |                   |                 |    |
| Shaft<br>sleeve     |                      |                   |                 |    |
| Lantern             |                      |                   |                 |    |
| Bearing<br>assembly |                      |                   |                 |    |