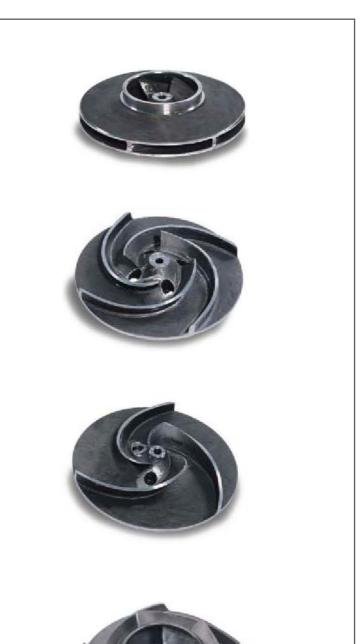

P- Serie is designed for handle almost all demands. With a robust bearing assembly the pump can meet heavy duty work in paper mills.

Impellers.

- 1. Closed Impeller.
- 2. Semi open impeller standard.
- 3. Semi open impeller 3 vane.
- 4. Low pulse impeller.