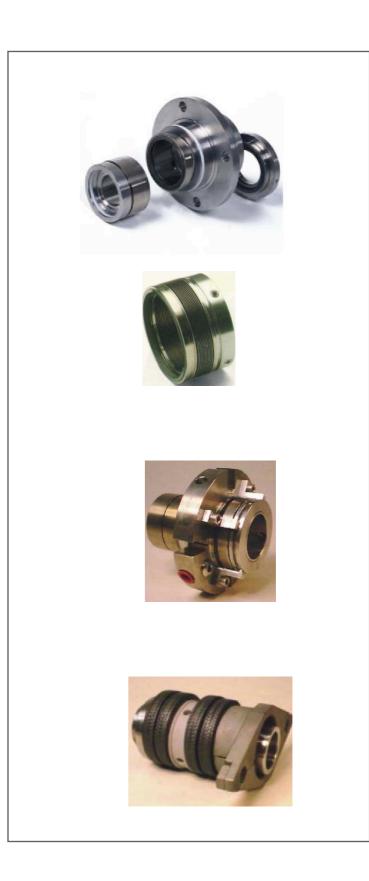

**Seal solutions:** 

- External fixed mechanical seal. 1.
- 2. Metal below seal.
- Cart ridge seal.
  Gland packing seal.

No Compromises on Quality & Reliability

Material:

|                     | Cast Iron<br>SIS0120 | Duplex<br>SIS2324 | Super<br>Duplex | E4 |
|---------------------|----------------------|-------------------|-----------------|----|
| Pump<br>casing      |                      |                   |                 |    |
| Wear disc           |                      |                   |                 |    |
| Casing<br>cover     |                      |                   |                 |    |
| Impeller            |                      |                   |                 |    |
| Shaft               |                      |                   |                 |    |
| Shaft<br>sleeve     |                      |                   |                 |    |
| Lantern             |                      |                   |                 |    |
| Bearing<br>assembly |                      |                   |                 |    |